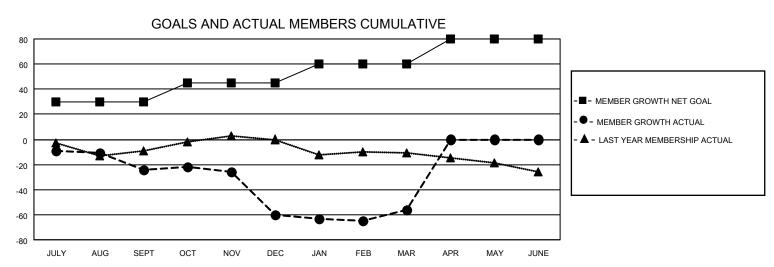

## District 33 K

0

0

| LOCATION MASSACHUSETTS |               |           | District 33 K         |         | Results as of: 3/31/2023  |                         |                                                    |
|------------------------|---------------|-----------|-----------------------|---------|---------------------------|-------------------------|----------------------------------------------------|
| Clubs                  |               |           |                       | Members |                           |                         |                                                    |
| RESULTS FOR 2022-2023  |               |           | RESULTS FOR 2022-2023 |         |                           |                         |                                                    |
| QUARTER                | NEW CLUB GOAL | NEW CLUBS | DROPPED CLUBS         | QUARTER | MEMBER GROWTH NET<br>GOAL | MEMBER GROWTH<br>ACTUAL | DROPPED<br>MEMBERS ACTUAL<br>(including transfers) |